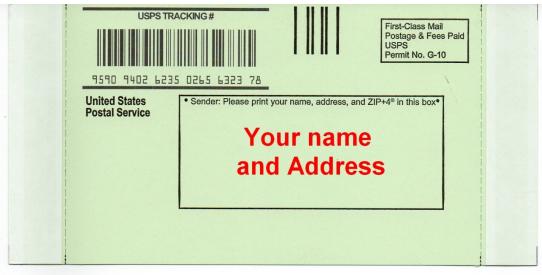

The green return card.

Form # 3811

Print in the names and addresses, or type on mailing labels and stick them on.

| SENDER: COMPLETE THIS SECTION                                                                                                                                                                                                        | COMPLETE THIS SECTION ON DELIVERY                                                                                                                                                                                                                                                                                                                                                                                        |
|--------------------------------------------------------------------------------------------------------------------------------------------------------------------------------------------------------------------------------------|--------------------------------------------------------------------------------------------------------------------------------------------------------------------------------------------------------------------------------------------------------------------------------------------------------------------------------------------------------------------------------------------------------------------------|
| <ul> <li>Complete items 1, 2, and 3.</li> <li>Print your name and address on the reverse so that we can return the card to you.</li> <li>Attach this card to the back of the mailpiece, or on the front if space permits.</li> </ul> | A. Signature  X                                                                                                                                                                                                                                                                                                                                                                                                          |
| Their name and Address                                                                                                                                                                                                               | D. Is delivery address different from item 1? ☐ Yes if YES, enter delivery address below: ☐ No                                                                                                                                                                                                                                                                                                                           |
| 9590 9402 6235 0265 6323 92  2. Article Number ( <i>Transfer from service label</i> )  RE 965 241 172 US                                                                                                                             | 3. Service Type  □ Adult Signature □ Adult Signature Restricted Delivery □ Certified Mail Restricted Delivery □ Collect on Delivery Testricted Delivery □ Collect on Delivery Restricted Delivery □ Insured Mail □ Insured Mail □ Insured Mail Restricted Delivery   Signature Confirmation Restricted Delivery   Registered Mail Restricted Delivery   Signature Confirmation Restricted Delivery   Restricted Delivery |